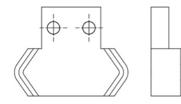

## **ZK-WCS Wipers**

Pair of wipers for CSW/CSWK-sliders. To keep the raceways free of contamination and ensure a longer service life.

For CSW/CSWK-sliders, the wipers are delivered unassembled and need to be correctly oriented and laterally adjusted to the rail. In cases when a complete system of rail + slider(s) is ordered, wipers are already assembled, oriented, and adjusted to the rail.



## **General Data**



Wiper WCST for T-rail



Wiper WCSU for U-rail



## Wiper WCSK for K-rail

| Designation | Size | Compatible with |
|-------------|------|-----------------|
| ZK-WCST18   | 18   | T-rail          |
| ZK-WCST28   | 28   | T-rail          |
| ZK-WCST43   | 43   | T-rail          |
| ZK-WCST63   | 63   | T-rail          |
| ZK-WCSU18   | 18   | U-rail          |
| ZK-WCSU28   | 28   | U-rail          |
| ZK-WCSU43   | 43   | U-rail          |
| ZK-WCSU63   | 63   | U-rail          |
| ZK-WCSK43   | 43   | K-rail          |
| ZK-WCSK63   | 63   | K-rail          |