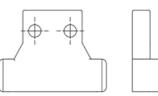

## **ZK-WCS Wipers**

Pair of wipers for CSW/CSWK-sliders. To keep the raceways free of contamination and ensure a longer service life.

For CSW/CSWK-sliders, the wipers are delivered unassembled and need to be correctly oriented and laterally adjusted to the rail. In cases when a complete system of rail + slider(s) is ordered, wipers are already assembled, oriented, and adjusted to the rail.



## **General Data**



Wiper WCST for T-rail



Wiper WCSU for U-rail



## Wiper WCSK for K-rail

| Designation | Size | Compatible with |
|-------------|------|-----------------|
| ZK-WCST18   | 18   | T-rail          |
| ZK-WCST28   | 28   | T-rail          |
| ZK-WCST43   | 43   | T-rail          |
| ZK-WCST63   | 63   | T-rail          |
| ZK-WCSU18   | 18   | U-rail          |
| ZK-WCSU28   | 28   | U-rail          |
| ZK-WCSU43   | 43   | U-rail          |
| ZK-WCSU63   | 63   | U-rail          |
| ZK-WCSK43   | 43   | K-rail          |
| ZK-WCSK63   | 63   | K-rail          |