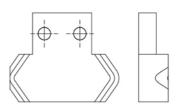

## Wiper WCSK for K-rail

| Designation | Size | Compatible with |
|-------------|------|-----------------|
| ZK-WCST18   | 18   | T-rail          |
| ZK-WCST28   | 28   | T-rail          |
| ZK-WCST43   | 43   | T-rail          |
| ZK-WCST63   | 63   | T-rail          |
| ZK-WCSU18   | 18   | U-rail          |
| ZK-WCSU28   | 28   | U-rail          |
| ZK-WCSU43   | 43   | U-rail          |
| ZK-WCSU63   | 63   | U-rail          |
| ZK-WCSK43   | 43   | K-rail          |
| ZK-WCSK63   | 63   | K-rail          |