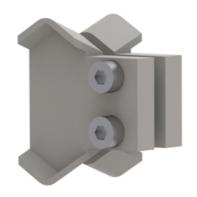

## **ZK-WCS Wipers**

Pair of wipers for CSW/CSWK-sliders. To keep the raceways free of contamination and ensure a longer service life.

For CSW/CSWK-sliders, the wipers are delivered unassembled and need to be correctly oriented and laterally adjusted to the rail. In cases when a complete system of rail + slider(s) is ordered, wipers are already assembled, oriented, and adjusted to the rail.