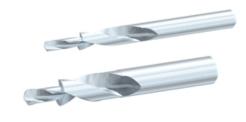

# **Short Step Drills**

System: 40 - Slot 8; 30 - Slot 6; 20 - Slot 5

## **General Data**

| Designation | Description                               |
|-------------|-------------------------------------------|
| SZ6205S     | Short Step Drill 180° M 5 (Ø 5,7/10 mm)   |
| SZ6206S     | Short Step Drill 180° M 6 (Ø 6,8 / 11 mm) |
| SZ6208S     | Short Step Drill 180° M 8 (Ø 8,4 / 15 mm) |