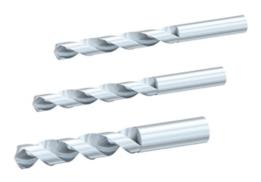

## **Spiral Drills**

Application:

For drilling profiles.

System: 40 - Slot 8; 30 - Slot 6; 20 - Slot 5

## **General Data**

| Designation | Description        |
|-------------|--------------------|
| SZ6280S     | Spiral Drill Ø8    |
| SZ6285S     | Spiral Drill Ø 8,5 |
| SZ6320S     | Spiral Drill Ø 12  |